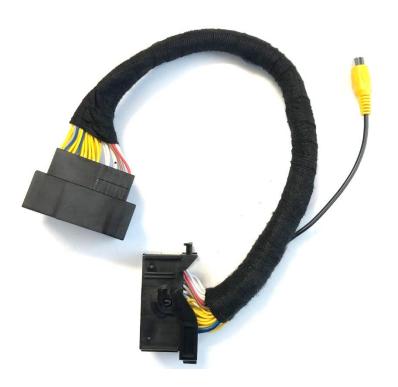

## **RLA-UCON7-IVE**

PnP harness to connect an NTSC rear-view camera with RCA connector.

Connects to 52pin connector on rear-side of all-in-one radio.

Rear-view camera must be NTSC.